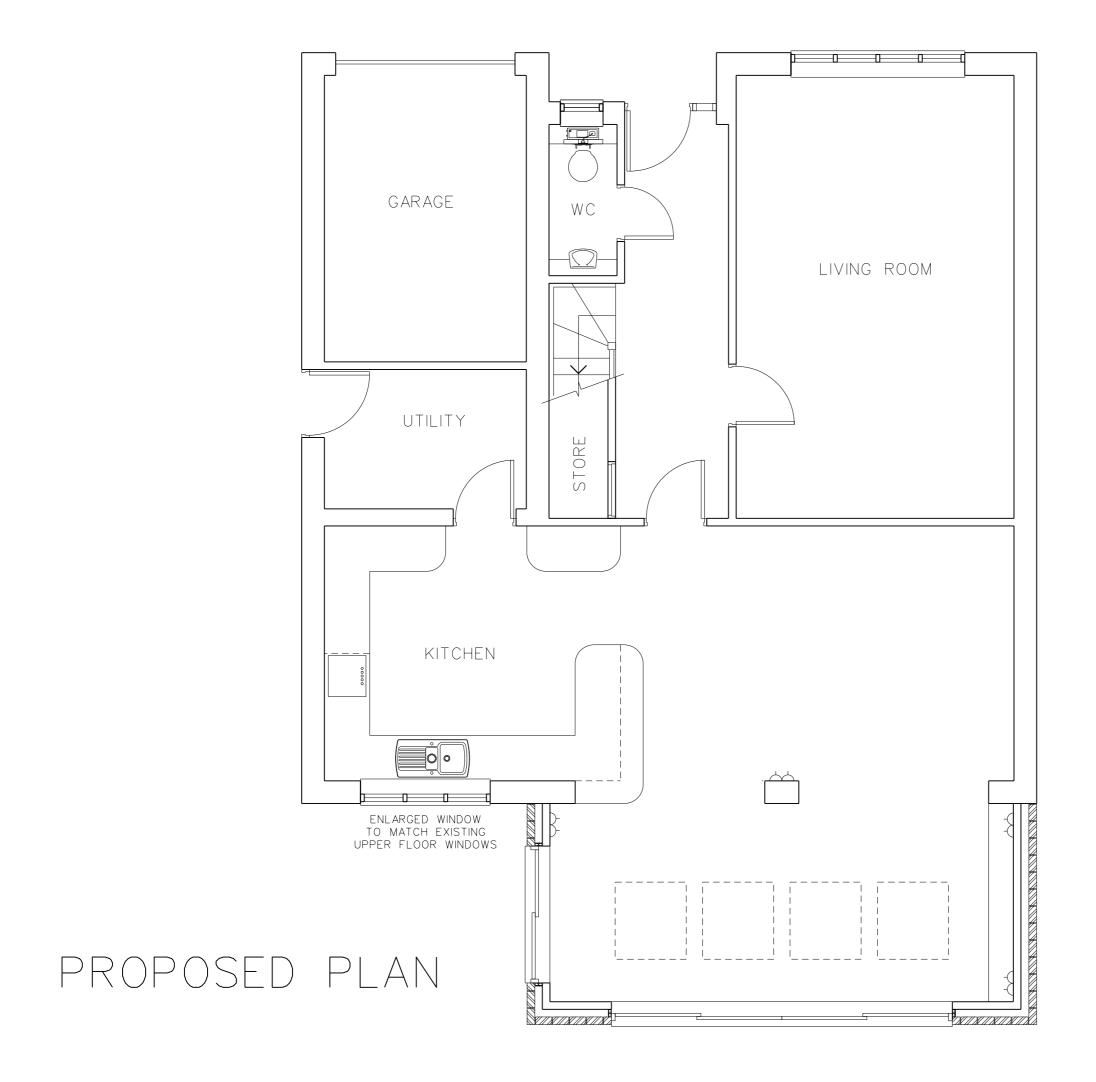

| REVISION D                                                                                                                              | ATE /                                                       | DESCR               | RIPTION          |  |
|-----------------------------------------------------------------------------------------------------------------------------------------|-------------------------------------------------------------|---------------------|------------------|--|
|                                                                                                                                         |                                                             |                     |                  |  |
| REVISION                                                                                                                                |                                                             | NORTH               |                  |  |
| STAGE:                                                                                                                                  | PLAN                                                        |                     |                  |  |
| EXTENSION TO SIDE OF PROPERTY @<br>11 FAWLEY CLOSE, BOLDON COLLIERY<br>NE35 9NQ                                                         |                                                             |                     |                  |  |
| DRAWING                                                                                                                                 |                                                             |                     |                  |  |
| PROPOSED GROUND FLOOR PLAN                                                                                                              |                                                             |                     |                  |  |
| PROJECT NO.<br>DK-029                                                                                                                   | DRAWIN                                                      | g no <b>.</b><br>11 | REVISION         |  |
| DATE<br>21.11.2014                                                                                                                      | scales<br>1:50@A3                                           |                     | drawn by<br>D.K. |  |
| Dene King Architectural Services<br>MCIAT Chartered Architectural Technologist                                                          |                                                             |                     |                  |  |
| DKAS<br>9 Struan Terrace<br>East Boldon<br>Tyne & Wear<br>NE36 0EA<br>T: 0191 5368373<br>E:dene@deneking.co.uk<br>W: www.deneking.co.uk |                                                             | dk                  |                  |  |
| THIS DRAWING<br>COPYRIGHT OF<br>DENE KING                                                                                               | NOT TO BE SCALED<br>ALL DIMENSIONS TO<br>BE CHECKED ON SITE |                     |                  |  |